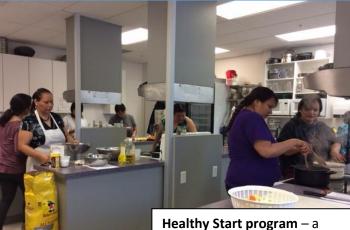

## Fall/Winter2019 – Program Update

Healthy Start program – a pre-natal nutrition program in Burns Lake and on the Southside. Over 160 participants and children accessed this program last year.